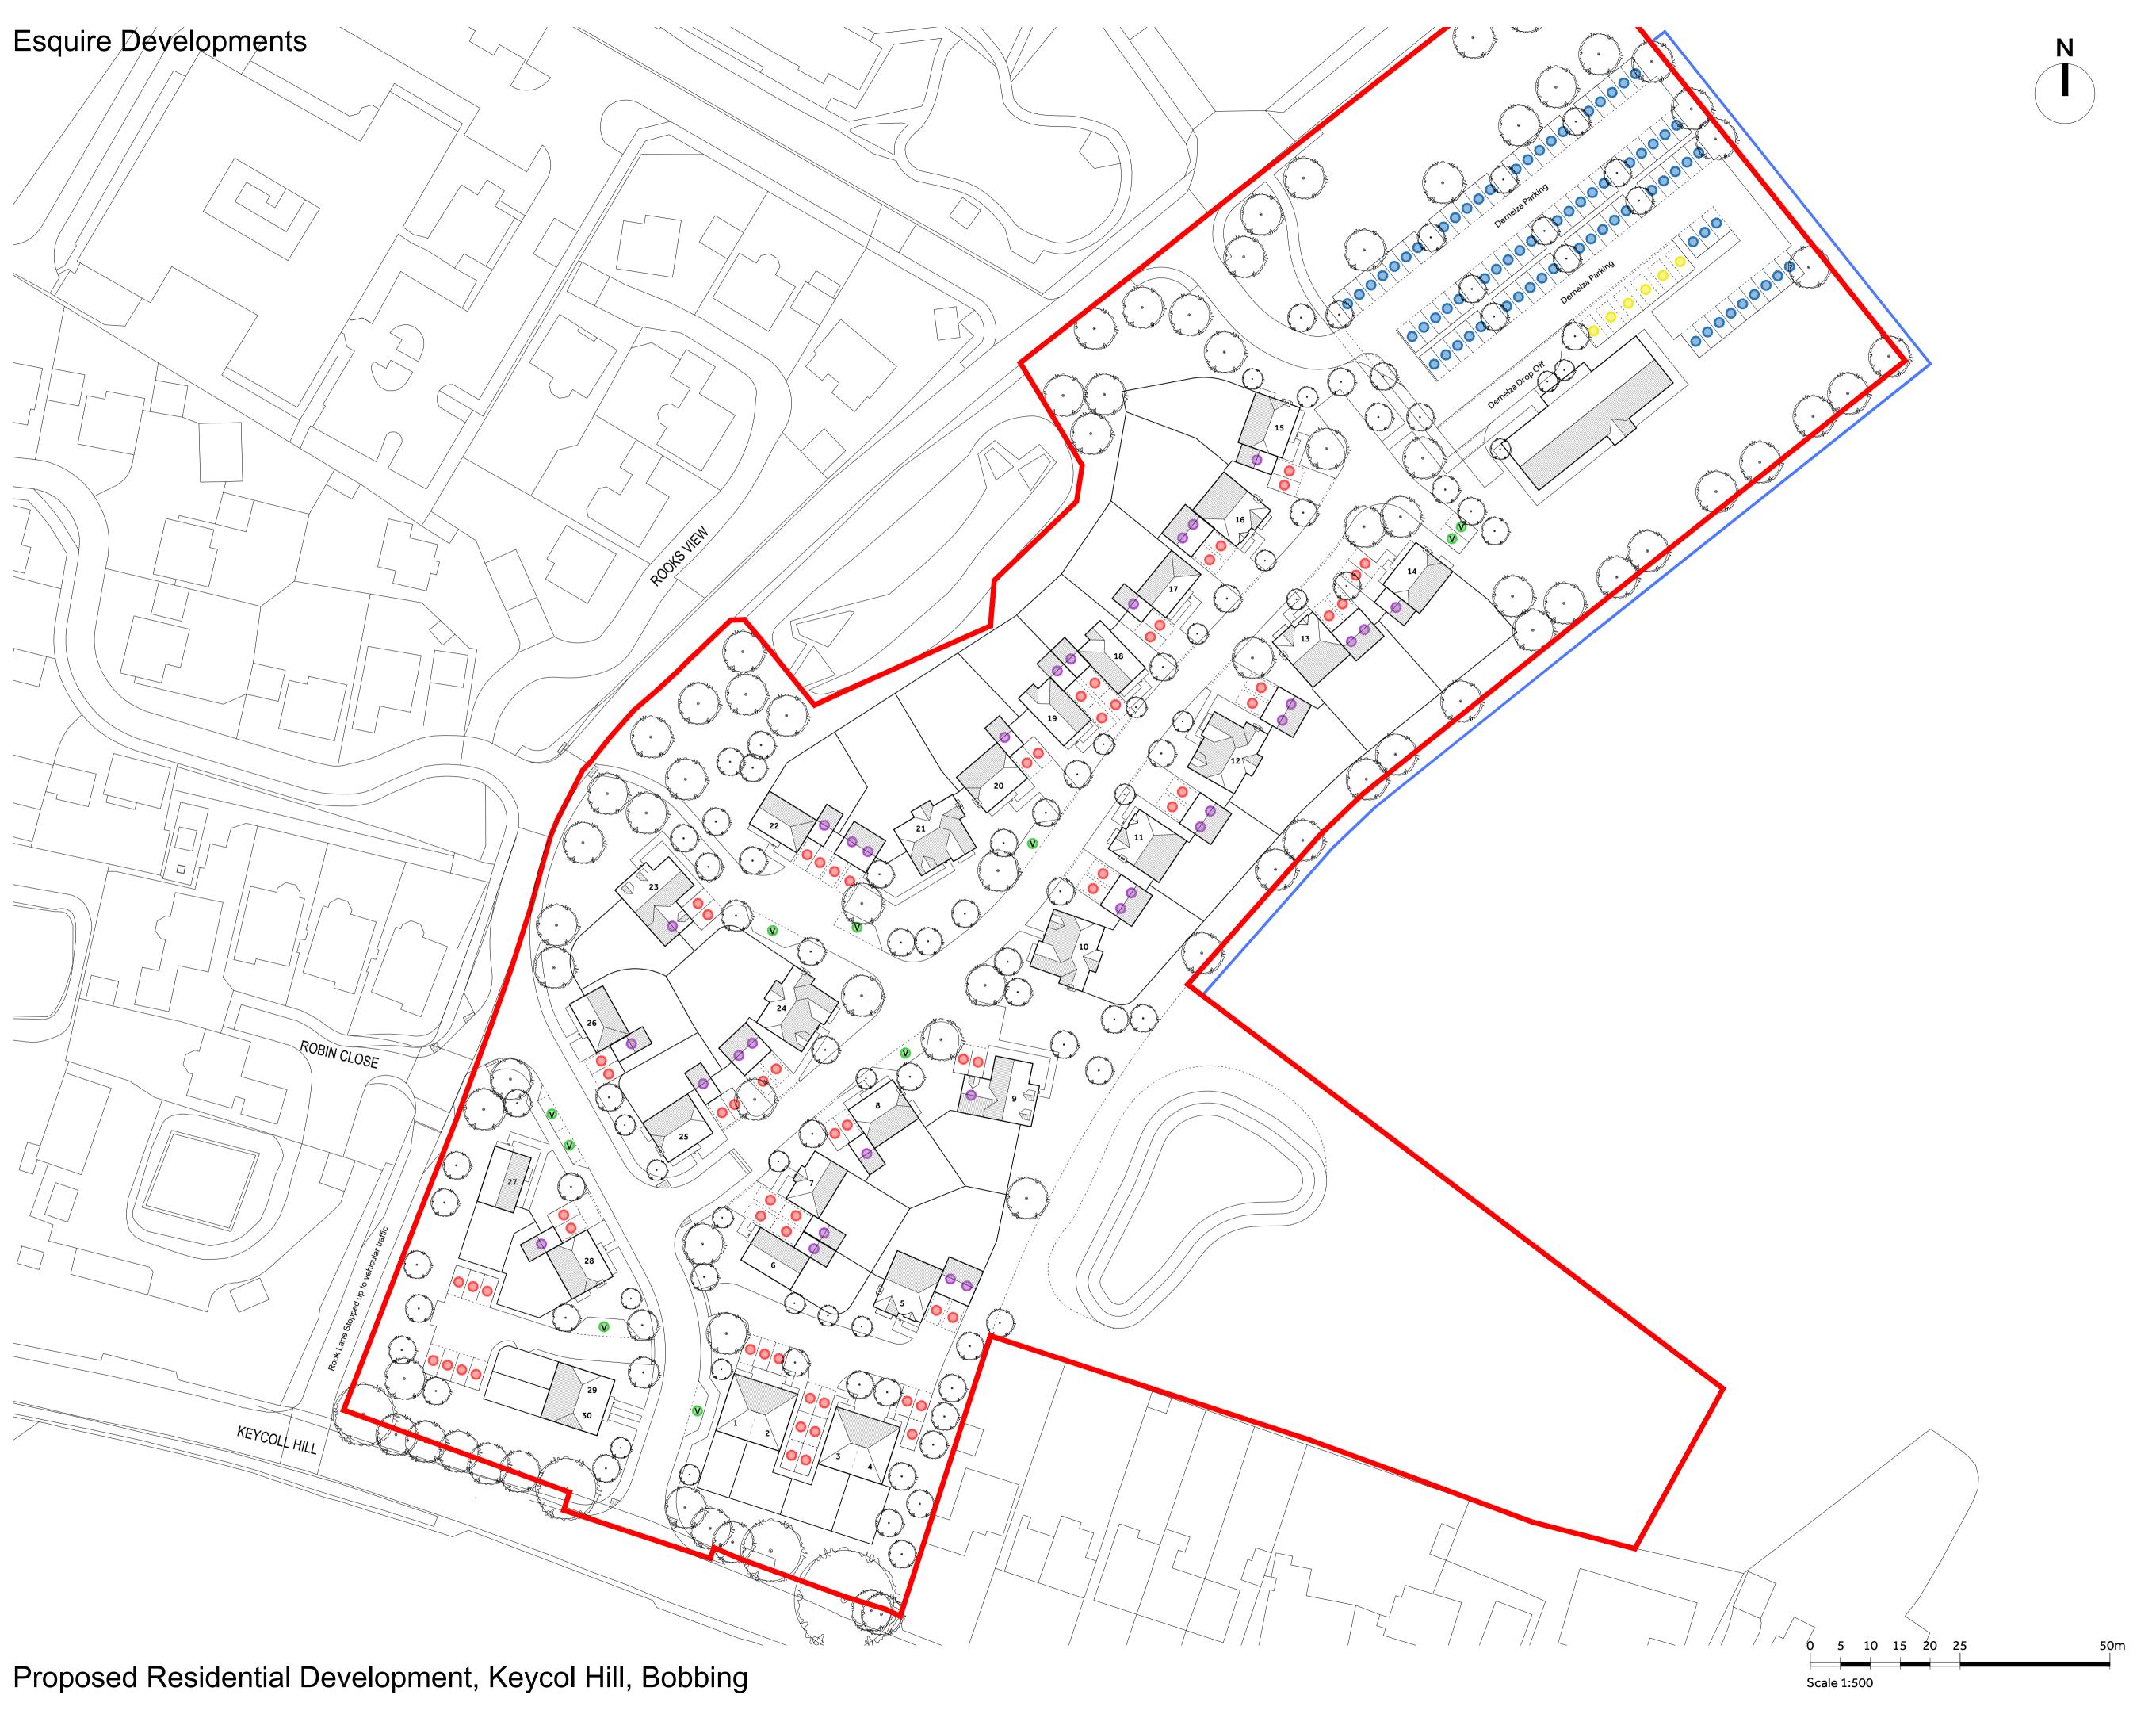

Revised Site Plan

PARKING STRATEGY PLAN Surface Parking - 65 No Car Port Parking - 31 No Visitors Parking - 10 No Demelza Parking - 74 No

Proposed Residential Development

Keycol Hill Bobbing

Drawing Description

Proposed Site Plan Parking Strategy Plan

Drawn by 1:500 @ A1 August 2021 TWM